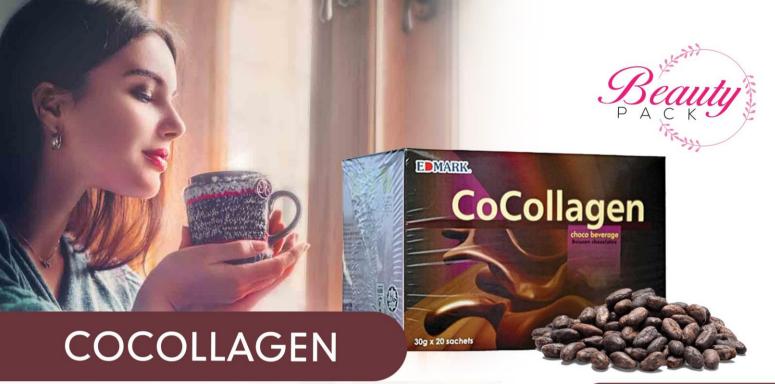

#### كوكولاجين

تواصل معنا علي واتساب

بشرتنا مثل المرأة إنها تعكس حالتنا الصحية من الداخل إلى الخارج. نظرًا لأنها تحمي الجسم وتغطيه، فمن الضروري الاعتناء بها في جميع الأوقات يشكل الكولاجين ٧٠% من بشرتنا يوفر المرونة والشكل، مما يمنح البشرة المتانة والقدرة على الاحتفاظ بالرطوبة عندما يتم تقليل الكولاجين، فإنه يؤدى إلى جفاف الجلد والتجاعيد.

كوكولاجين من ادمارك هو مشروب بنكهة الشوكولاتة غني بالكولاجين البحري عالي الجودة نكهة الشوكولاتة من كوكولاجين عطرية ومهدئة ولا تقاوم. مصنوع من كولاجين سمكي متحلل إنزيميًا مشتق من مصادر بحرية مثل السلمون ويتكون من ببتيدات قابلة للذوبان في الماء وهي مصادر غنية بالأحماض الأمينية مثل الجلايسين ، إلبرولين ، إلهيدروبرولين وتوفر الأحماض الأمينية الأساسية الأخرى مثل الأرجينين ، ليسين ، لوسين ، وآيسولوسين.

### COCOLLAGEN

Our skin is like a mirror. It reflects our state of health from the inside out. As it protects and covers our body, it is essential to take care of it at all times. The protein Collagen makes up 70% of our skin. It provides elasticity and shape, giving skin its firmness and ability to retain moisture. When collagen is reduced, it leads to skin dehydration and wrinkles.

EDMARK's CoCollagen is a chocolate-flavoured beverage enriched with high-grade quality marine collagen. CoCollagen's chocolate flavour is both aromatic and soothing, and irresistible. Made of enzymatically hydrolysed fish collagen that derives from marine sources such as salmon and consists of water-soluble peptides which are rich sources of amino acids such as Glycine, L-Proline, and L-Hydroproline and provide other essential amino acids such as Arginine, Lysine, Leucine, and Isoleucine.